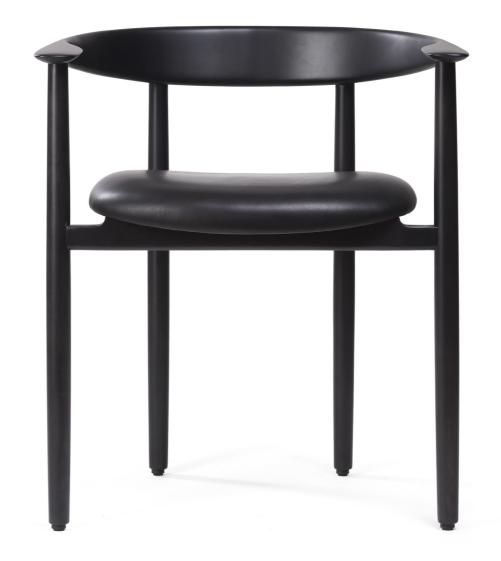

## YEAR OF DESIGN

2023

Sava chair is a delightful small wooden chair of perfect proportions and minimalist elegance. The chair features an innovative, crescent shaped backrest, which continues towards the front of the chair and is transformed into an armrest in a gracious twist from vertical to horizontal orientation. Sava chair is available in maple, walnut and oak wood with seat upholstery in a choice of leathers and fabric. Extra comfort version of Sava chair has an upholstered cushion on the backrest. Sava is perfectly suitable for use in both residential and commercial environments.