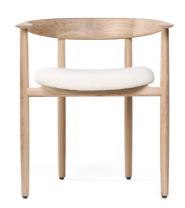

# Sava Chair

## YEAR OF DESIGN

2023

Sava chair is a delightful small wooden chair of perfect proportions and minimalist elegance. The chair features an innovative, crescent shaped backrest, which continues towards the front of the chair and is transformed into an armrest in a gracious twist from vertical to horizontal orientation. Sava chair is available in maple, walnut and oak wood with seat upholstery in a choice of leathers and fabric. Extra comfort version of Sava chair has an upholstered cushion on the backrest. Sava is perfectly suitable for use in both residential and commercial environments.