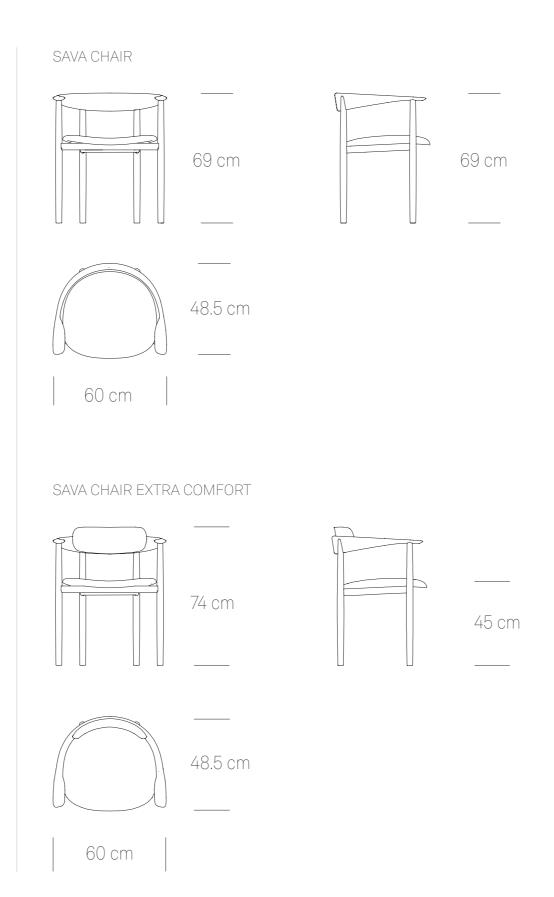

#### **DIMENSIONS**

W 60 D 48,5 H 69 cm / W 23.6" D 19" H 27" in

# SAVA CHAIR

## SAVA CHAIR EXTRA COMFORT

COUNTRY OF ORIGIN

Bosnia and Herzegovina