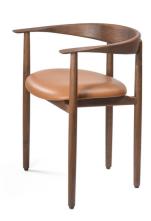

## YEAR OF DESIGN

2023

Sava chair is a delightful small wooden chair of perfect proportions and minimalist elegance. The chair features an innovative, crescent shaped backrest, which continues towards the front of the chair and is transformed into an armrest in a gracious twist from vertical to horizontal orientation. Sava chair is available in maple, walnut and oak wood with seat upholstery in a choice of leathers and fabric. Extra comfort version of Sava chair has an upholstered cushion on the backrest. Sava is perfectly suitable for use in both residential and commercial environments.

#### **DIMENSIONS**

W 60 D 48,5 H 69 cm / W 23.6" D 19" H 27" in