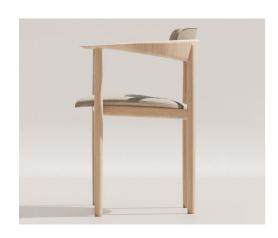

## YEAR OF DESIGN

2023

Sava chair is a delightful small wooden chair of perfect proportions and minimalist elegance. The chair features an innovative, crescent shaped backrest, which continues towards the front of the chair and is transformed into an armrest in a gracious twist from vertical to horizontal orientation. Sava chair is available in maple, walnut and oak wood with seat upholstery in a choice of leathers and fabric. Extra comfort version of Sava chair has an upholstered cushion on the backrest. Sava is perfectly suitable for use in both residential and commercial environments.