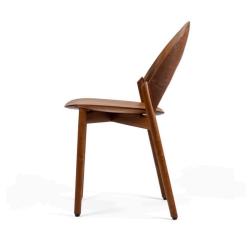

# YEAR OF DESIGN

2018

Sana is a feminine, elegant, and extraordinarily light dining chair made entirely in solid wood. The most special feature of the chair is its sculpted and multidimensionally curved backrest that instills a warm hug effect and provides excellent seating comfort. The outer side of the chair's backrest is entirely handcarved, creating an exquisite texture that emphasize the rounded backrest giving Sana the character of a modern handcrafted object. Sana is a stackable chair suitable both for residential and commercial use. It comes in different color combinations of the frame, backrest, and seat. For better comfort, an optional magnetically attached cushion in leather can be added.