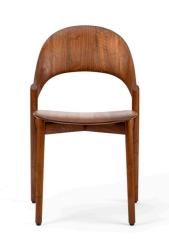

# YEAR OF DESIGN

2018

Sana is a feminine, elegant, and extraordinarily light dining chair made entirely in solid wood. The most special feature of the chair is its sculpted and multidimensionally curved backrest that instills a warm hug effect and provides excellent seating comfort. The outer side of the chair's backrest is entirely handcarved, creating an exquisite texture that emphasize the rounded backrest giving Sana the character of a modern handcrafted object. Sana is a stackable chair suitable both for residential and commercial use. It comes in different color combinations of the frame, backrest, and seat. For better comfort, an optional magnetically attached cushion in leather can be added.