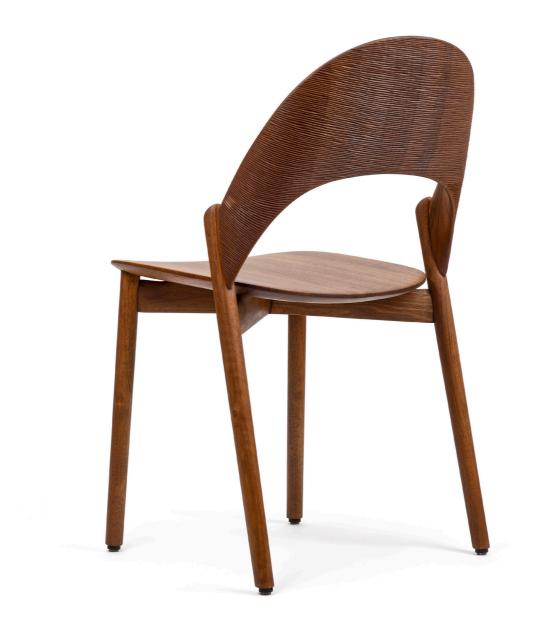

# YEAR OF DESIGN

2018

Sana is a feminine, elegant, and extraordinarily light dining chair made entirely in solid wood. The most special feature of the chair is its sculpted and multidimensionally curved backrest that instills a warm hug effect and provides excellent seating comfort. The outer side of the chair's backrest is entirely handcarved, creating an exquisite texture that emphasize the rounded backrest giving Sana the character of a modern handcrafted object. Sana is a stackable chair suitable both for residential and commercial use. It comes in different color combinations of the frame, backrest, and seat. For better comfort, an optional magnetically attached cushion in leather can be added.

# **CARVING PATTERNS**

Woven

Orange Peel

We may need to test COM/COL materials before confirming orders.

<sup>\*</sup> Sana chair is available with an optional magnetically attached cushion in leather. COM/COL is possible.