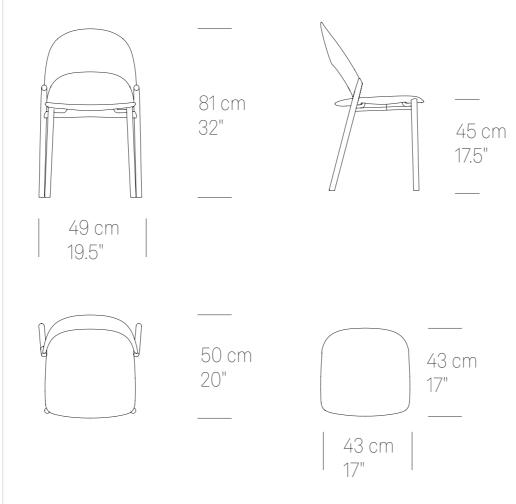

#### **DIMENSIONS**

Chair W 49 D 50 H 81, SH 45 / W 19.5" D 20" H 32", SH 17.5" in Seat cushion W 43 D 43 / W 17" D 17" in